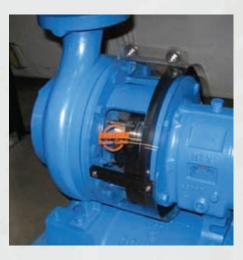

Uniguard UniClear Guards were specifically developed to ensure employee safety as well as meet compliance of government regulations that stipulate all rotating machinery must be guarded. They are designed to be easily installed, allow for visual inspections and yet they are economical. Uniguard UniClear Guards are corrosion resistant made from polycarbonate (shield), high density polyethylene (frame) and stainless steel fasteners. They are available where Uniguard Machine Guards are sold.

The UniGuard UniClear Shaft Machine Guard is designed to cover the stuffing box area to prevent intrusion of hands and fingers contacting the rotating shaft. It is not designed to protect against splashing of the liquid being pumped from a leaking seal or packing. Your pumpage may attack the clear material. All mechanical seal leaks should be attended to promptly to prevent injury. When clear guard material becomes discolored or cracked it should be replaced immediately.