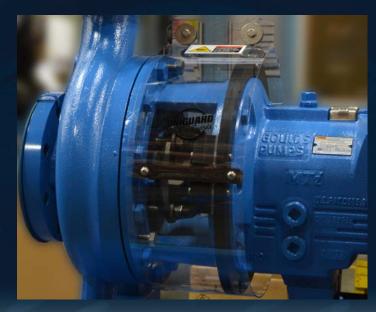

Uniguard UniClear Guards were specifically developed to ensure employee safety as well as meet compliance of government regulations that stipulate all rotating machinery must be guarded. They are designed to be easily installed, allow for visual inspections and yet they are economical. Uniguard UniClear Guards are corrosion resistant made from polycarbonate (shield), high density polyethylene (frame) and stainless steel fasteners. They are available where Uniguard Machine Guards are sold.

The UniGuard UniClear Shaft Machine Guard is designed to cover the stuffing box area to prevent intrusion of hands and fingers contacting the rotating shaft. It is not designed to protect against splashing of the liquid being pumped from a leaking seal or packing. Your pumpage may attack the clear material. All mechanical seal leaks should be attended to promptly to prevent injury. When clear guard material becomes discolored or cracked it should be replaced immediately.