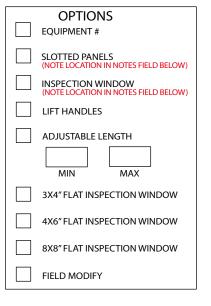

## UNIGUARD "JSG" SIZING CHART JACK SHAFT GUARD

- · ALL CUSTOM ORDERS REQUIRE DRAWING OR COMPLETED SIZING CHART
- ALL INSPECTION WINDOWS ARE OPTIONAL
- ALLOW MINIMUM 1/4" CLEARANCE AROUND SHAFT, SHAFT HOLES ARE ACTUAL SIZES
- ALLOW MINIMUM 2.00" CLEARANCE AROUND ALL ROTATING COMPONENTS
- · CUSTOM BRACKETS ARE TYPICALLY FABRICATED FOR MOUNTING DURING INSTALLATION
- IF SHAFT HOLES ARE TO BE LEFT BLANK ENTER "0"
- · IF ADJUSTABLE ENTER MINIMUM/MAXIMUM LENGTHS
- · DEFAULT FRONT PANELS ARE SOLID
- YELLOW MATERIAL IS AVAILABLE UPON REQUEST