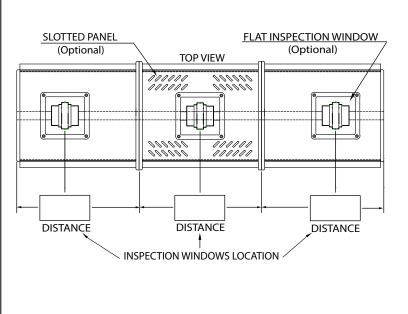

## UNIGUARD "JSG" SIZING CHART JACK SHAFT GUARD

- · ALL CUSTOM ORDERS REQUIRE DRAWING OR COMPLETED SIZING CHART
- ALL INSPECTION WINDOWS ARE OPTIONAL
- ALLOW MINIMUM 1/4" CLEARANCE AROUND SHAFT, SHAFT HOLES ARE ACTUAL SIZES
- ALLOW MINIMUM 2.00" CLEARANCE AROUND ALL ROTATING COMPONENTS
- · CUSTOM BRACKETS ARE TYPICALLY FABRICATED FOR MOUNTING DURING INSTALLATION
- IF SHAFT HOLES ARE TO BE LEFT BLANK ENTER "0"
- · IF ADJUSTABLE ENTER MINIMUM/MAXIMUM LENGTHS
- · DEFAULT FRONT PANELS ARE SOLID
- YELLOW MATERIAL IS AVAILABLE UPON REQUEST