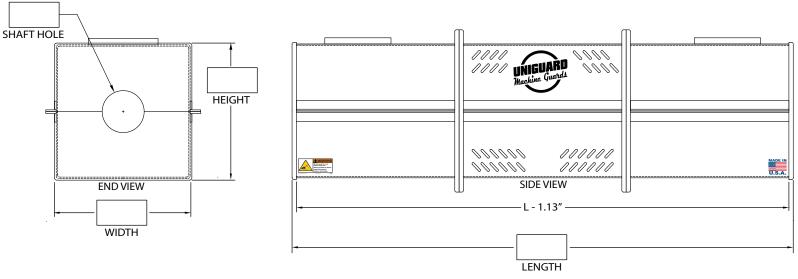

## UNIGUARD "JSG" SIZING CHART JACK SHAFT GUARD

- · ALL CUSTOM ORDERS REQUIRE DRAWING OR COMPLETED SIZING CHART
- ALL INSPECTION WINDOWS ARE OPTIONAL
- ALLOW MINIMUM 1/4" CLEARANCE AROUND SHAFT, SHAFT HOLES ARE ACTUAL SIZES
- ALLOW MINIMUM 2.00" CLEARANCE AROUND ALL ROTATING COMPONENTS
- · CUSTOM BRACKETS ARE TYPICALLY FABRICATED FOR MOUNTING DURING INSTALLATION
- IF SHAFT HOLES ARE TO BE LEFT BLANK ENTER "0"
- · IF ADJUSTABLE ENTER MINIMUM/MAXIMUM LENGTHS
- · DEFAULT FRONT PANELS ARE SOLID
- YELLOW MATERIAL IS AVAILABLE UPON REQUEST